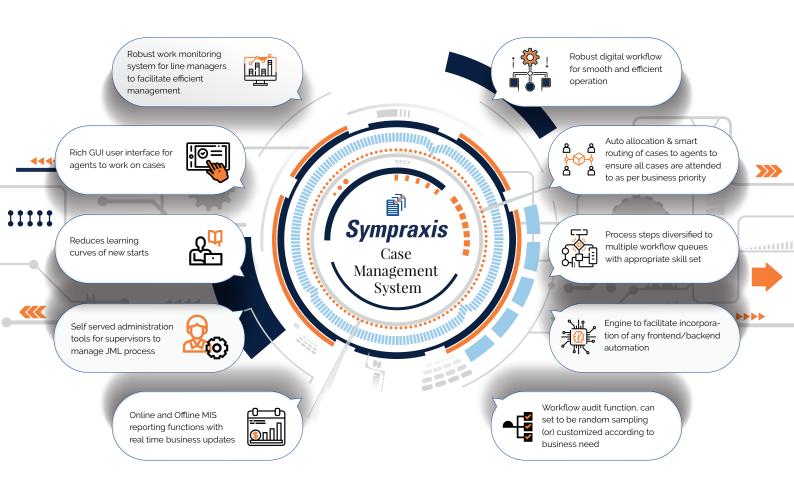

# Key Features

Sympraxis® is built to improve efficiency of day-to-day operations in the back office. It is effective for indexing, allocating, monitoring and measuring all events and triggers and reduces dependency on manual documents and case management. Provides rule based user access rights to the case with time based reassignment for escalation. Tracks and reports the user uptime.

## Benefits

**Sympraxis** 

l\_

Sympraxis® comes with a set of user-friendly workflow tools for users to manage their daily operations seamlessly.

It helps Managers to keep live track of business processes, obtain performance analysis reports and get real-time alerts.